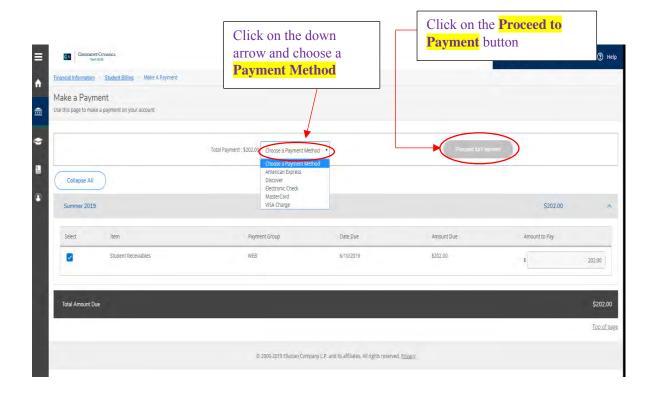

# **How to Register:**



If you experience any issues or errors while registering, please contact: Admissions and Records at <u>grossmont.admissions@gccd.edu</u> or 619-644-7186.



# Or Search by Subject:





www.grossmont.edu Spring 2024 **3** 



If you would like to schedule this course, select **Add Section**. If not, select **Close** and repeat the previous steps until you have selected the course you want to schedule.







www.grossmont.edu Spring 2024 9

# **Registering Using Add Authorization:**







i2pm

эрт

www.grossmont.edu Spring 2024 🛣 11

Once the Add Deadline has passed. You will get an error message

# How to drop a section:







# **How to pay your fees:**





www.grossmont.edu Spring 2024 🛣 13

### STEPS TO BECOME A NEW STUDENT

General Education course choices for transfer and the associate degree may differ between Cuyamaca and Grossmont College. Each college strongly recommends that students visit the Counseling Centers for specific information if they plan to attend both campuses.

#### **NEW STUDENT CHECK LIST**

#### 1. SUBMIT AN APPLICATION

Submit an admissions application Visit <u>www.grossmont.edu</u> and click "Apply Today!" Remember to complete your financial aid application, chaose one:

- Free Application for Federal Student Aid (FAFSA): https://studentaid.gov/
- California Dream Act Application: https://dream.csac.ca.gov

#### 2. COMPLETE ONLINE ORIENTATION

- Log into Self-Service
- Click on "Students"
- Under Orientation/Plac