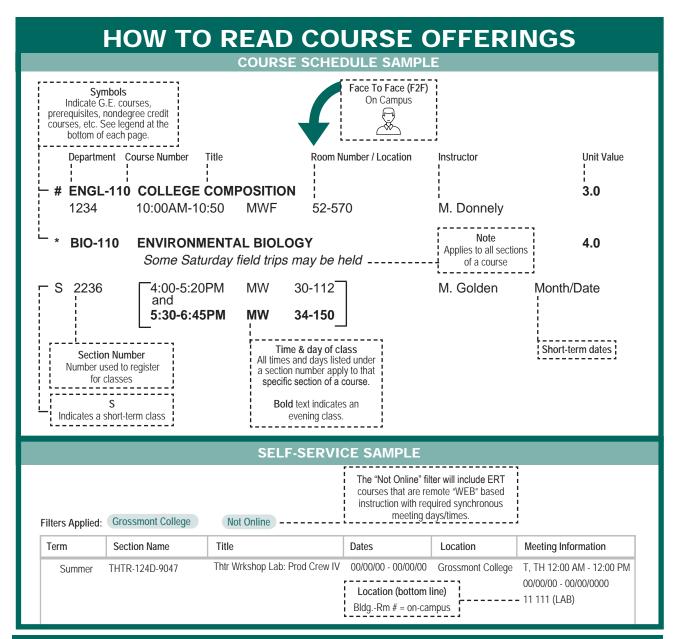

# **How to Register:**

If you experience any issues or errors while registering, please contact: Admissions and Records at <u>grossmont.admissions@gccd.edu</u> or 619-644-7186.