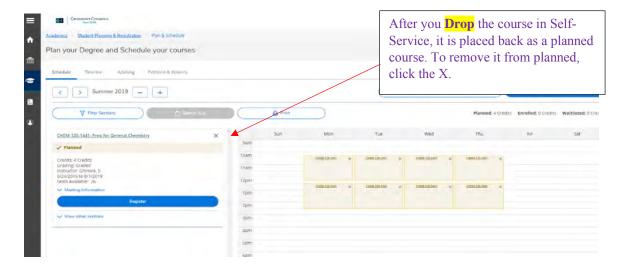

# **How to Register:**



If you experience any issues or errors while registering, please contact: Admissions and Records at <u>grossmont.admissions@gccd.edu</u> or 619-644-7186.



# Or Search by Subject:





www.grossmont.edu Spring 2024 **3** 



If you would like to schedule this course, select **Add Section**. If not, select **Close** and repeat the previous steps until you have selected the course you want to schedule.







www.grossmont.edu Spring 2024 9

# **Registering Using Add Authorization:**







i2pm

эрт

www.grossmont.edu Spring 2024 🛣 11

Once the Add Deadline has passed. You will get an error message

# How to drop a section:







# **How to pay your fees:**





www.grossmont.edu Spring 2024 🛣 13

### STEPS TO BECOME A NEW STUDENT

General Education course choices for transfer and the associate degree may differ between Cuyamaca and Grossmont College. Each college strongly recommends that students visit the Counseling Centers for specific information if they plan to attend both campuses.

#### **NEW STUDENT CHECK LIST**

#### 1. SUBMIT AN APPLICATION

Submit an admissions application Visit <u>www.grossmont.edu</u> and click "Apply Today!" Remember to complete your financial aid application, chaose one:

- Free Application for Federal Student Aid (FAFSA): https://studentaid.gov/
- California Dream Act Application: https://dream.csac.ca.gov

#### 2. COMPLETE ONLINE ORIENTATION

- Log into Self-Service
- Click on "S