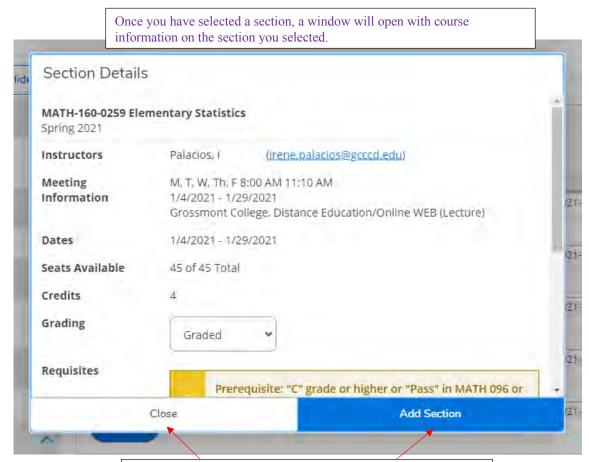

# Or Search by Subject:

www.grossmont.edu Spring 2024 **3** 

If you would like to schedule this course, select **Add Section**. If not, select **Close** and repeat the previous steps until you have selected the course you want to schedule.