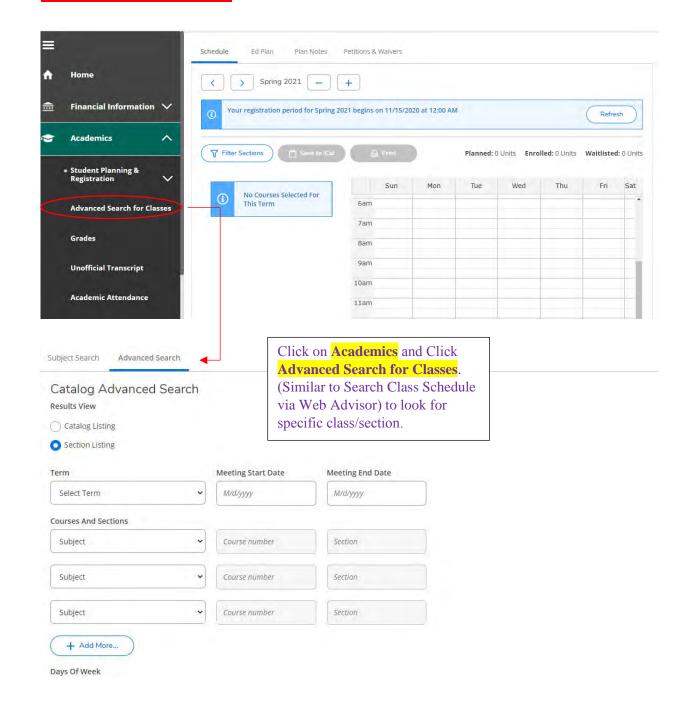

# Or Search by Subject:

www.grossmont.edu Spring 2024 **3** 

If you would like to schedule this course, select **Add Section**. If not, select **Close** and repeat the previous steps until you have selected the course you want to schedule.