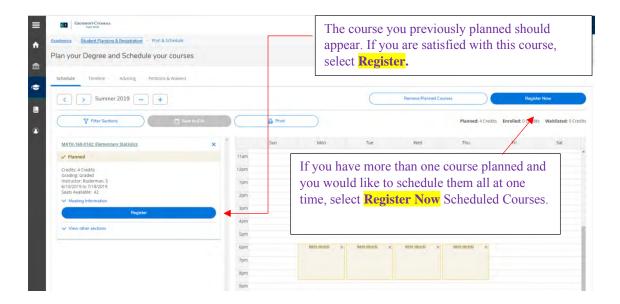

# **How to Register:**

If you experience any issues or errors while registering, please contact: Admissions and Records at <u>grossmont.admissions@gccd.edu</u> or 619-644-7186.