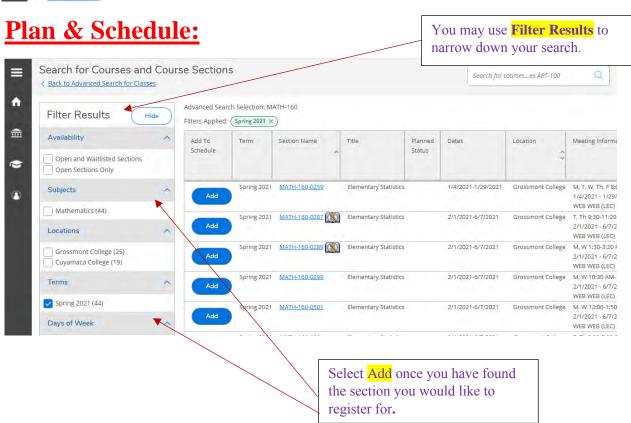

# Or Search by Subject:

www.grossmont.edu Spring 2024 **3** 

If you would like to schedule this course, select **Add Section**. If not, select **Close** and repeat the previous steps until you have selected the course you want to schedule.