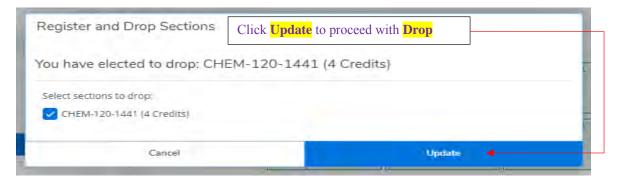

# **How to Register:**



If you experience any issues or errors while registering, please contact: Admissions and Records at <u>grossmont.admissions@gccd.edu</u> or 619-644-7186.



# Or Search by Subject:





www.grossmont.edu Spring 2024 **3** 



If you would like to schedule this course, select **Add Section**. If not, select **Close** and repeat the previous steps until you have selected the course you want to schedule.







www.grossmont.edu Spring 2024 9

# **Registering Using Add Authorization:**







i2pm

эрт

www.grossmont.edu Spring 2024 🛣 11

Once the Add Deadline has passed. You will get an error message

# How to drop a section:







# **How to pay your fees:**





www.grossmont.edu Spring 2024 🛣 13

### STEPS TO BECOME A NEW STUDENT

General Education course choices for transfer and the associate degree may differ between Cuyamaca and Grossmont College. Each college strongly recommends that students visit the Counseling Centers for specific information if they plan to attend both campuses.

#### **NEW STUDENT CHECK LIST**

#### 1. SUBMIT AN APPLICATION

Submit an admissions application Visit <u>www.grossmont.edu</u> and click "Apply Today!" Remember to complete your financial aid application, chaose one:

- Free Application for Federal Student Aid (FAFSA): https://studentaid.gov/
- California Dream Act Application: https://dream.csac.ca.gov

#### 2. COMPLETE ONLINE ORIENTATION

- Log into Self-Service
- Click on