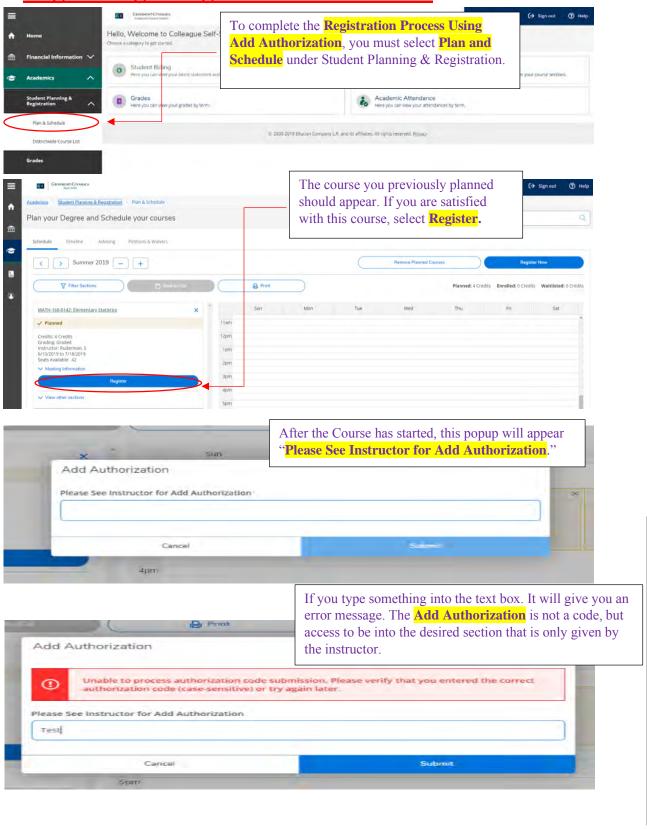

# **Registering Using Add Authorization:**

i2pm

эрт

www.grossmont.edu Spring 2024 🛣 11

Once the Add Deadline has passed. You will get an error message