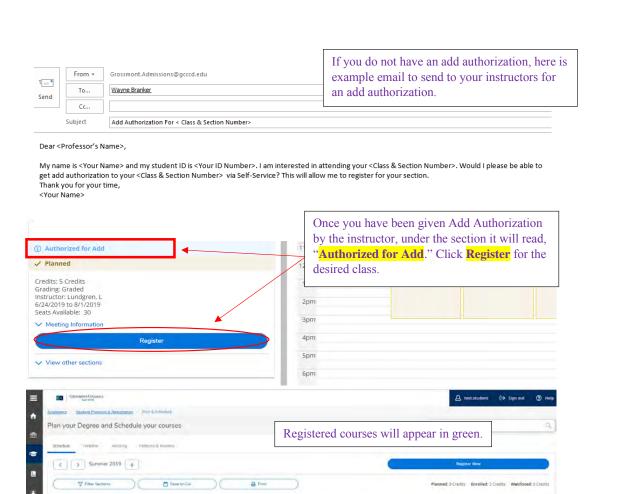

# **How to Register:**

If you experience any issues or errors while registering, please contact: Admissions and Records at <u>grossmont.admissions@gccd.edu</u> or 619-644-7186.

# **Registering Using Add Authorization:**

i2pm

эрт

www.grossmont.edu Spring 2024 🛣 11

Once the Add Deadline has passed. You will get an error message