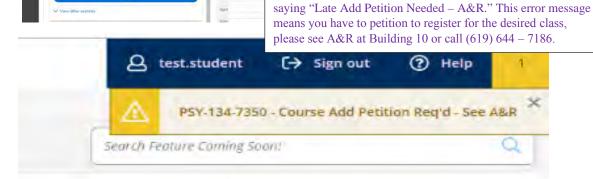

# **Registering Using Add Authorization:**

i2pm

эрт

www.grossmont.edu Spring 2024 🛣 11

Once the Add Deadline has passed. You will get an error message