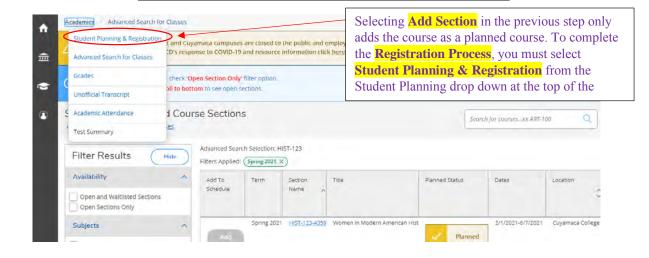

# Or Search by Subject:

www.grossmont.edu Spring 2024 **3** 

If you would like to schedule this course, select **Add Section**. If not, select **Close** and repeat the previous steps until you have selected the course you want to schedule.