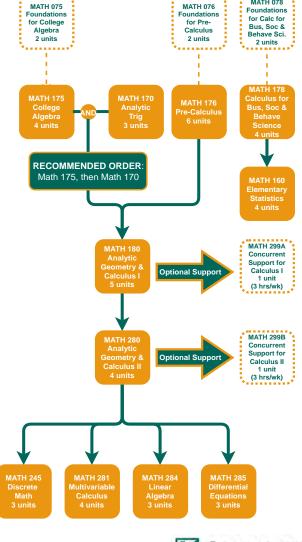

#### **ENGLISH AND MATH PLACEMENT**

Grossmont College provides students access to complete transfer level courses in English and math in one year. An online questionnaire is available to provide placement for English and math classes.

You can access the online guided self-placement questionnaire by following the directions listed below:

Log into Self-Service

Click on "Orientation, Placement, and Advising" Click "Step 2 - Placement Questionnaire"

Please refer to the following document for a complete list of options for English and math placement: Placement Options (https://www.grossmont.edu/admissions/placement-assessments/index.php).