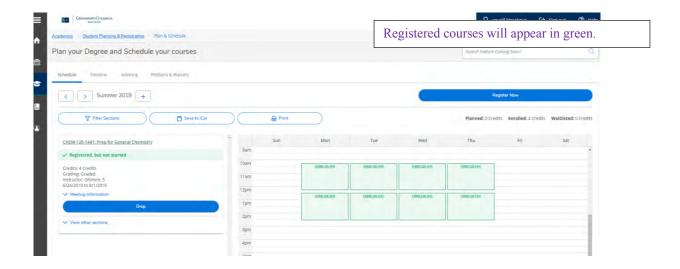

# **How to Register:**

If you experience any issues or errors while registering, please contact: Admissions and Records at <u>grossmont.admissions@gccd.edu</u> or 619-644-7186.