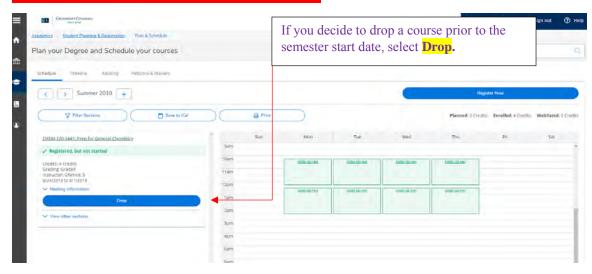

# **How to Register:**



If you experience any issues or errors while registering, please contact: Admissions and Records at <u>grossmont.admissions@gccd.edu</u> or 619-644-7186.



# Or Search by Subject:





www.grossmont.edu Spring 2024 **3** 



If you would like to schedule this course, select **Add Section**. If not, select **Close** and repeat the previous steps until you have selected the course you want to schedule.







www.grossmont.edu Spring 2024 9

# **Registering Using Add Authorization:**







i2pm

эрт

www.grossmont.edu Spring 2024 🛣 11

Once the Add Deadline has passed. You will get an error message

# How to drop a section:







# **How to pay your fees:**





www.grossmont.edu Spring 2024 🛣 13

### STEPS TO BECOME A NEW STUDENT

General Education course choices for transfer and the associate degree may differ between Cuyamaca and Grossmont College. Each college strongly recommends that students visit the Counseling Centers for specific information if they plan to attend both campuses.

#### **NEW STUDENT CHECK LIST**

#### 1. SUBMIT AN APPLICATION

Submit an admissions application Visit <u>www.grossmont.edu</u> and click "Apply Today!" Remember to complete your financial aid application, chaose one:

- Free Application for Federal Student Aid (FAFSA): https://studentaid.gov/
- California Dream Act Application: https://dream.csac.ca.gov

#### 2. COMPLETE ONLINE ORIENTATION

- Log into Self-Service
- Click o