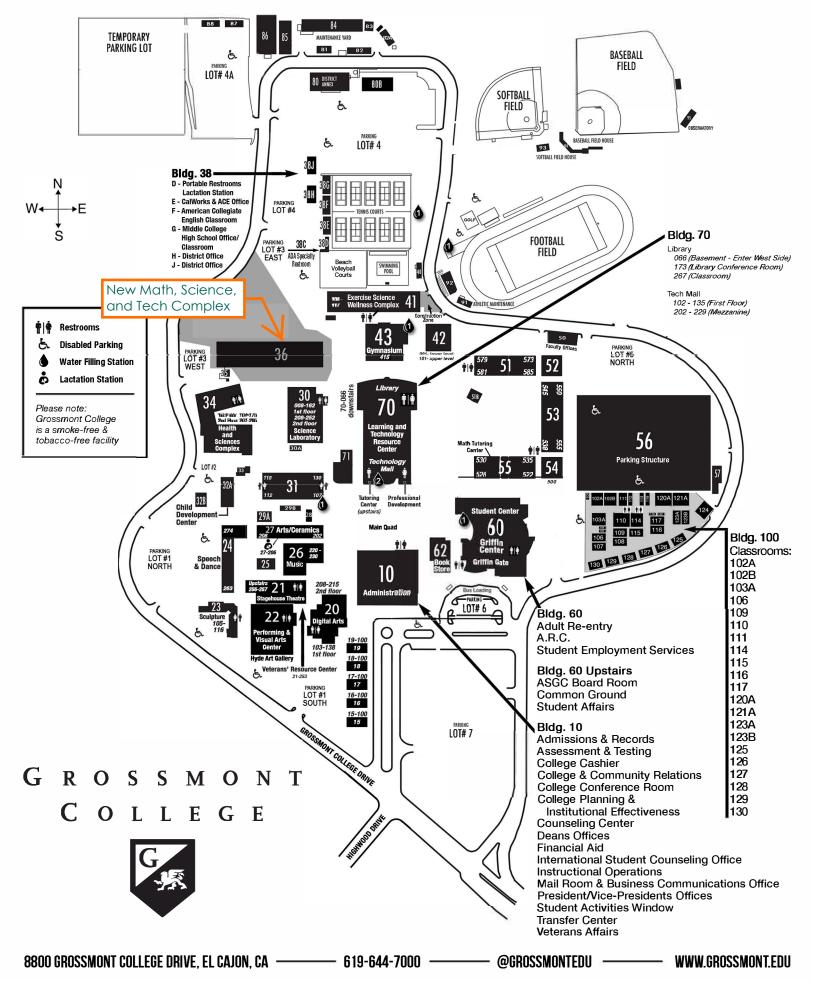

## **GROSSMONT COLLEGE CAMPUS MAP**

## Please visit us in our new location...Building 36

| Name                          | Office | Name                       | Office |
|-------------------------------|--------|----------------------------|--------|
| Shawn Hicks - Dean            | 36-201 | Susy Munoz - Faculty       | 36-207 |
| Cindy Hall - Admin Asst.      | 36-202 | Steve Davis - Faculty      | 36-208 |
| Julia Morales - Admin Asst.   | 36-203 | Corey Manchester - Faculty | 36-208 |
| Jenny Vanden Eynden - Faculty | 36-204 | Dan Greenheck - Faculty    | 36-209 |
| Susan Working - Faculty       | 36-204 | Michael Lines - Faculty    | 36-209 |
| Cierra Rawlings - Faculty     | 36-205 | Ray Funk - Faculty         | 36-210 |
| Kristina Sundblad - Faculty   | 36-205 | Arturo Millan - Faculty    | 36-210 |
| Nemie Capacia - Faculty       | 36-206 | Cary Lee - Faculty         | 36-211 |
| Irene Palacios - Faculty      | 36-206 | Jeff Waller - Faculty      | 36-211 |
| Sharon Giles - Faculty        | 36-207 | SCAN                       | MEL    |